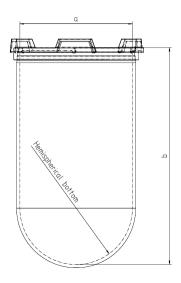

Part

1 Liter Vessel

Part Number

14143-01

Serial Number

83678 - 83887

USP / Ph.Eur. **Tolerances** 

| Dimensions | Vessel             | Inside Ø a                | 102.9 to 105.1 mm | 98 – 106 mm  |
|------------|--------------------|---------------------------|-------------------|--------------|
|            |                    | Height b                  | 200 mm            | 160 – 210 mm |
|            |                    | With hemispherical bottom |                   |              |
| Material   | Borosilicate glass |                           |                   |              |