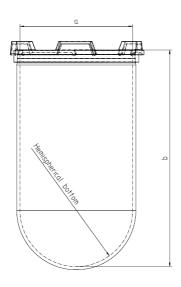

Part 1 Liter Vessel

Part Number 14143-01

Serial Number 79432 - 79641

USP / Ph.Eur. Tolerances

| Dimensions | Vessel             | Inside Ø a                | 102.9 to 105.1 mm | 98 – 106 mm  |
|------------|--------------------|---------------------------|-------------------|--------------|
|            |                    | Height b                  | 200 mm            | 160 – 210 mm |
|            |                    | With hemispherical bottom |                   |              |
| Material   | Borosilicate glass |                           |                   |              |