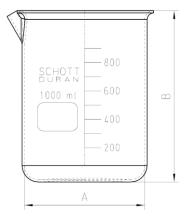

| Part          | Beaker        |
|---------------|---------------|
| Part Number   | 03061-2       |
| Serial Number | 90601 - 90650 |

| USP / Ph.Eur |
|--------------|
| Tolerances   |

|            |                    |               |                   | lolerances   |
|------------|--------------------|---------------|-------------------|--------------|
| Dimensions | Beaker             | Inside Ø a    | 104.5 to 107.5 mm | 97 – 115 mm  |
|            |                    | Height b      | 145 mm            | 138 – 160 mm |
|            |                    | With straight | bottom            |              |
| Material   | Borosilicate glass |               |                   |              |