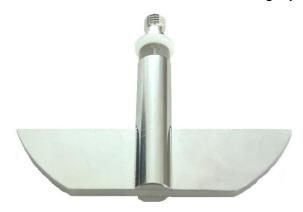

## **Test Certificate**

Part: Paddle with Suction Opening

Number: 02985-2

Serial Number: N160501 - N161025

## For SOTAX AT Dissolution Testing Systems

Tolerances Dimensions: Paddle Height 19.0 mm ± 0.5 mm Upper length 74.5 mm ± 0.5 mm Lower length 42.0 mm ± 1.0 mm Size 4.0 mm ± 1.0 mm Radius 1.2 mm ± 0.2 mm Radius 41.5 mm ± 1.0 mm Shaft Diameter 9.4 to 10.1 mm

Material: Stainless Steel (electrolytic polished)

The accuracy of the above mentioned part dimensions have been examined. All relevant measurements are within tolerance and the factory acceptance test has passed. The dimensions are in conformance with USP and Ph. Eur. Pharmacopeia requirements (at time of delivery).